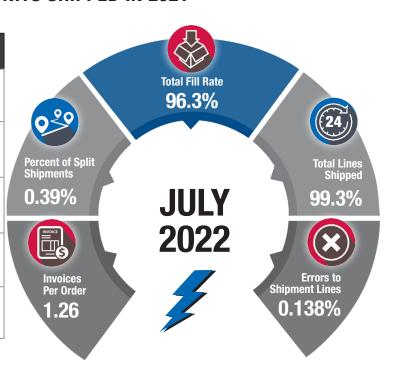

### **OVER 347 MILLION UNITS SHIPPED IN 2021**

|                             | 2020<br>AVG. | 2021<br>AVG. | ROLLING<br>12 | JUNE<br>2022 |
|-----------------------------|--------------|--------------|---------------|--------------|
| Total Fill Rate             | 98.5%        | 95.9%        | 94.2%         | 93.2%        |
| Total Lines<br>Shipped      | 99.6%        | 99.1%        | 99.2%         | 99.1%        |
| Errors to<br>Shipment Lines | 0.091%       | 0.134%       | 0.174%        | 0.184%       |
| Percent of Split Shipments  | 0.73%        | 0.60%        | 0.50%         | 0.06%        |
| Invoices Per<br>Order       | 1.14         | 1.20         | 1.24          | 1.27         |