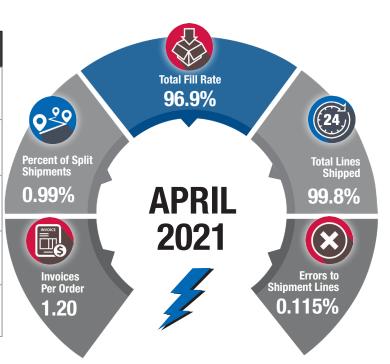

#### **OVER 314 MILLION UNITS SHIPPED IN 2020**

|         |                               | 2019<br>AVG. | 2020<br>AVG. | ROLLING<br>12 | MARCH<br>2021 |
|---------|-------------------------------|--------------|--------------|---------------|---------------|
|         | Total Fill Rate               | 97.8%        | 98.5%        | 98.2%         | 97.9%         |
| 24      | Total Lines<br>Shipped        | 99.3%        | 99.6%        | 99.5%         | 99.6%         |
| ×       | Errors to<br>Shipment Lines   | 0.108%       | 0.091%       | 0.096%        | 0.086%        |
| 0%      | Percent of<br>Split Shipments | 0.80%        | 0.73%        | 0.80%         | 0.44%         |
| INVOICE | Invoices Per<br>Order         | 1.17         | 1.14         | 1.16          | 1.19          |